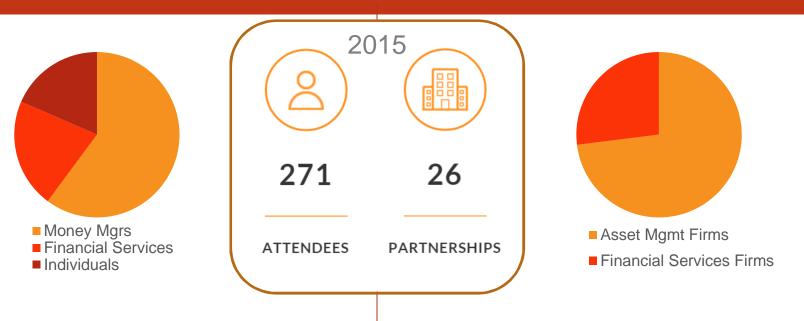

## Sohn San Francisco Investment Conference

2015 Beneficiaries

# Who Attends Sohn Conference San Francisco?

- Attendee job titles span the range from Partners and Managing Directors to Analysts and Associates
- West Coast Investment funds, \$10M \$10B AUM
- Financial Services include "Big 6" and boutique investment banks to consulting firms and financial media companies